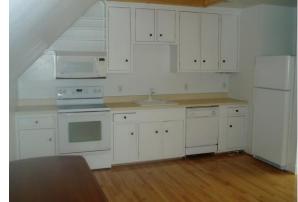

STYLISH BARN APARTMENT PRIME LOCATION 23776 CHAMPE FORD ROAD MIDDLEBURG, VA 20117

\$1300 PER. MONTH (202) 253-0912 <u>SJUR OE@AOL.COM</u> OR (703) 431-8290

THIS UNIQUE BARN APARTMENT IS SITUATED ON 10 ROLLING ACRES THAT WERE ONCE PART OF THE HISTORIC STOKE ESTATE. CONVENIENTLY LOCATED 1 MILE SOUTH OF JOHN MOSBY HIGHWAY (US ROUTE 50) ON CHAMPE FORD ROAD, IT IS APPROXIMATELY FIVE MILES TO MIDDLEBURG AND THREE MILES TO ALDIE. THE PROPERTY BORDERS CHRYSALIS VINEYARDS AND HUNDREDS OF ACRES OF PRESERVED OPEN LAND. A VIRGINIA FIELDSTONE FENCE, WINDING DRIVEWAY AND FLOWERING SHRUBS CREATE A LOVELY SENSE OF HOME. THE ONE-BEDROOM APARTMENT IS APPROXIMATELY 900 SQUARE FEET WITH LARGE WINDOWS AND GLASS DOORS OPENING ONTO AN APPROXIMATELY 450 SQUARE FOOT DECK. DESIGNED AND BUILT BY AN ARCHITECT IN THE EARLY 1990'S, THE ROOMS ARE BRIGHT AND CHEERY MAKING IT DESIRABLE AS LIVE/WORK SPACE. RECENT ADDITIONS INCLUDE A GLASS ENCLOSED CUPOLA CUT THROUGH TO THE LIVING ROOM LINED WITH KNOTTY PINE AND POLISHED OAK THERE ARE NUMEROUS CLOSETS, LARGE WASHER/DRYER, HARDWOOD FLOORS. SHOWER, NEWER APPLIANCES, AIR CONDITIONING, DISHWASHER AND GARBAGE DISPOSAL. AVAILABLE IMMEDIATELY.