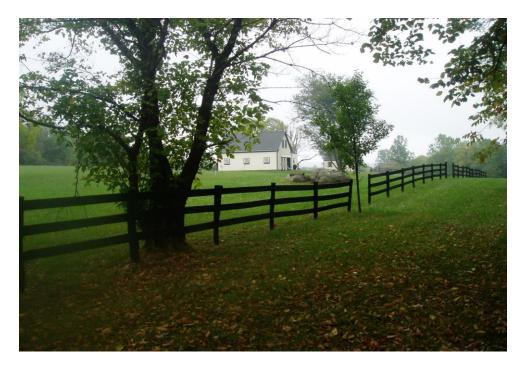

STYLISH BARN APARTMENT PRIME LOCATION 23776 CHAMPE FORD ROAD MIDDLEBURG, VA 20117

\$1300 PER. MONTH (202) 253-0912 <u>SJUR OE@AOL.COM</u> OR (703) 431-8290

THIS UNIQUE BARN APARTMENT IS SITUATED ON 10 ROLLING ACRES THAT WERE ONCE PART OF THE HISTORIC STOKE ESTATE. CONVENIENTLY LOCATED 1 MILE SOUTH OF JOHN MOSBY HIGHWAY (US ROUTE 50) ON CHAMPE FORD ROAD, IT IS APPROXIMATELY FIVE MILES TO MIDDLEBURG AND THREE MILES TO ALDIE. THE PROPERTY BORDERS CHRYSALIS VINEYARDS AND HUNDREDS OF ACRES OF PRESERVED OPEN LAND. A VIRGINIA FIELDSTONE FENCE, WINDING DRIVEWAY AND FLOWERING SHRUBS CREATE A LOVELY SENSE OF HOME. THE ONE-BEDROOM APARTMENT IS APPROXIMATELY 900 SQUARE FEET WITH LARGE WINDOWS AND GLASS DOORS OPENING ONTO AN APPROXIMATELY 450 SQUARE FOOT DECK. DESIGNED AND BUILT BY AN ARCHITECT IN THE EARLY 1990'S, THE ROOMS ARE BRIGHT AND CHEERY MAKING IT DESIRABLE AS LIVE/WORK SPACE. RECENT ADDITIONS INCLUDE A GLASS ENCLOSED CUPOLA CUT THROUGH TO THE LIVING ROOM LINED WITH KNOTTY PINE AND POLISHED OAK THERE ARE NUMEROUS CLOSETS, LARGE WASHER/DRYER, HARDWOOD FLOORS. SHOWER, NEWER APPLIANCES, AIR CONDITIONING, DISHWASHER AND GARBAGE DISPOSAL. AVAILABLE IMMEDIATELY.