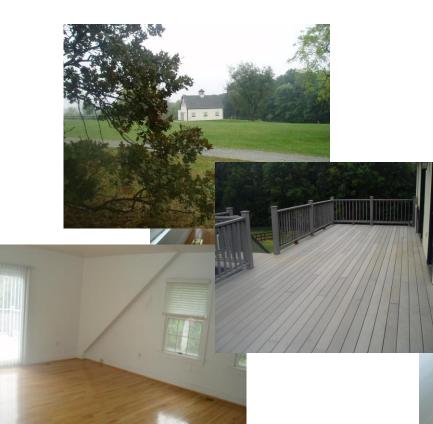

STYLISH BARN APARTMENT PRIME LOCATION 23776 CHAMPE FORD ROAD MIDDLEBURG, VA 20117

\$1300 PER. MONTH (202) 253-0912 <u>SJUR OE@AOL.COM</u> OR (703) 431-8290

THIS UNIQUE BARN APARTMENT IS SITUATED ON 10 ROLLING ACRES THAT WERE ONCE PART OF THE HISTORIC STOKE ESTATE. CONVENIENTLY LOCATED 1 MILE SOUTH OF JOHN MOSBY HIGHWAY (US ROUTE 50) ON CHAMPE FORD ROAD, IT IS APPROXIMATELY FIVE MILES TO MIDDLEBURG AND THREE MILES TO ALDIE. THE PROPERTY BORDERS CHRYSALIS VINEYARDS AND HUNDREDS OF ACRES OF PRESERVED OPEN LAND. A VIRGINIA FIELDSTONE FENCE, WINDING DRIVEWAY AND FLOWERING SHRUBS CREATE A LOVELY SENSE OF HOME. THE ONE-BEDROOM APARTMENT IS APPROXIMATELY 900 SQUARE FEET WITH LARGE WINDOWS AND GLASS DOORS OPENING ONTO AN APPROXIMATELY 450 SQUARE FOOT DECK. DESIGNED AND BUILT BY AN ARCHITECT IN THE EARLY 1990'S, THE ROOMS ARE BRIGHT AND CHEERY MAKING IT DESIRABLE AS LIVE/WORK SPACE. RECENT ADDITIONS INCLUDE A GLASS ENCLOSED CUPOLA CUT THROUGH TO THE LIVING ROOM LINED WITH KNOTTY PINE AND POLISHED OAK THERE ARE NUMEROUS CLOSETS, LARGE WASHER/DRYER, HARDWOOD FLOORS. SHOWER, NEWER APPLIANCES, AIR CONDITIONING, DISHWASHER AND GARBAGE DISPOSAL. AVAILABLE IMMEDIATELY.